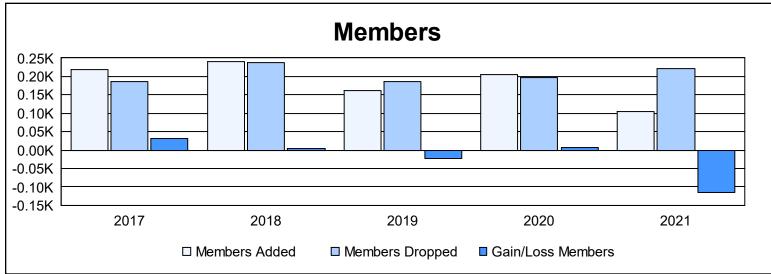

District 23 C

As of June 2021 Cumulative

| Year      | New<br>Clubs | Dropped<br>Clubs | Gain/<br>Loss<br>Clubs | New<br>Members | Charter<br>Members | Reinstate<br>Members | Transfer<br>Members | Total<br>Member<br>Added | Total<br>Members<br>Dropped | Gain/<br>Loss<br>Members |
|-----------|--------------|------------------|------------------------|----------------|--------------------|----------------------|---------------------|--------------------------|-----------------------------|--------------------------|
| 2016-2017 | 1            | 0                | 1                      | 173            | 34                 | 7                    | 5                   | 219                      | 187                         | 32                       |
| 2017-2018 | 2            | 0                | 2                      | 163            | 51                 | 18                   | 8                   | 240                      | 237                         | 3                        |
| 2018-2019 | 0            | 1                | -1                     | 143            | 10                 | 6                    | 3                   | 162                      | 185                         | -23                      |
| 2019-2020 | 2            | 0                | 2                      | 134            | 56                 | 10                   | 5                   | 205                      | 197                         | 8                        |
| 2020-2021 | 0            | 0                | 0                      | 73             | 9                  | 18                   | 5                   | 105                      | 221                         | -116                     |
| Average   | 1            | 0                | 1                      | 137            | 32                 | 12                   | 5                   | 186                      | 205                         | -19                      |